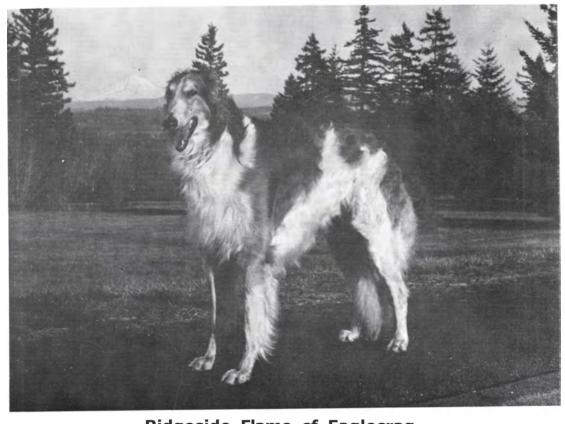

## Ridgeside Flame of Eaglecrag

May 21, 1976 Breeder: Alfred Edlin, MD Male White and Flame Red Sable

John H. Stanley 22430 S. Forest Park Road Beavercreek, OR 97004 (503)632-6282

Breeding for above average intelligence, sweet, loving temperaments. Bone, substance and type, "Rusty" has nine points, has super intelligence, loves cats, pups, kids and deer. 24 Coyotes (IO solo) to his credit. The first was when he caught them chasing his deer! Rear much wider set, I misplaced right rear without looking. 37" chest lat elbow, See BQ Fall '79, page 80.